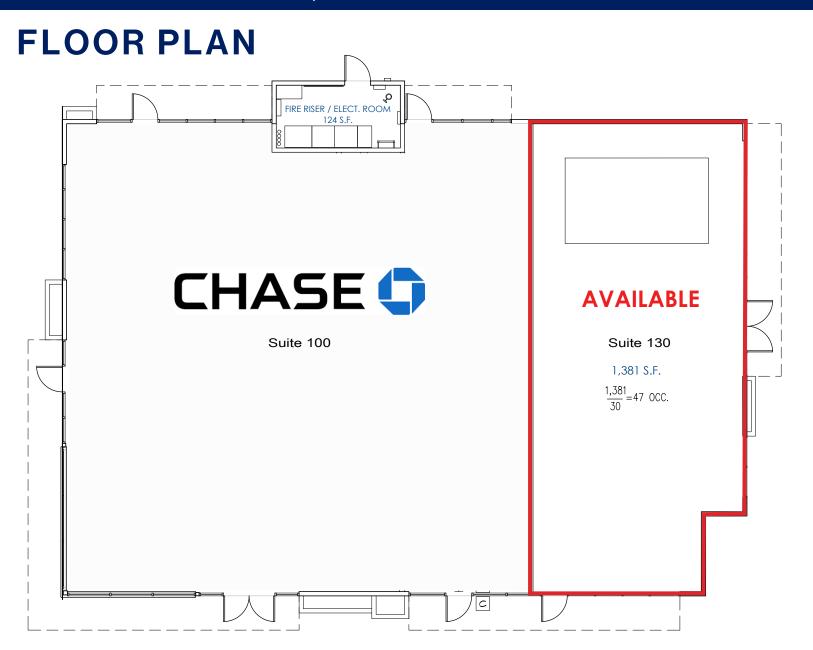

#### PROPERTY INFORMATION

- ▶ ±1,381 sq. ft. Shop space available
- CVS/pharmacy anchored retail development
- ▶ Co-tenant is Chase Bank
- ▶ High visibility retail location
- ▶ Busiest intersection in the city of Sebastopol
- Over 36,500 cars per day pass the intersection
- Not subject to Sebastopol's Formula Retail Ordinance